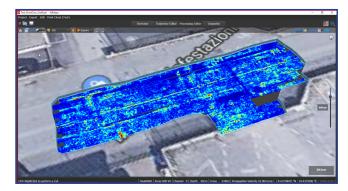

**enhanced tomography** on the **utility network**.



3D visualization of underground assets with AiMaps

## **AiMaps MAIN FEATURES**

- SaaS deep learning solution for cloud-processing of radar data
- Exploiting Hexagon's HxDR platform for enhanced tomography on utility network
- Clean uncluttered data providing a clear picture of underground utilities
- Maximized underground utility detection capability
- Full integration with IQMaps

## **AiMaps BENEFITS**

AiMaps boosts productivity with an outstanding performance for real benefits:

- Company costs saved up to 70% for underground utility extraction process
- Reduced workload for operators in data processing with an overall faster workflow
- Overcoming of complex radar data interpretation and making GPR technology more approachable.



Conventional tomography view



AiMaps tomography view