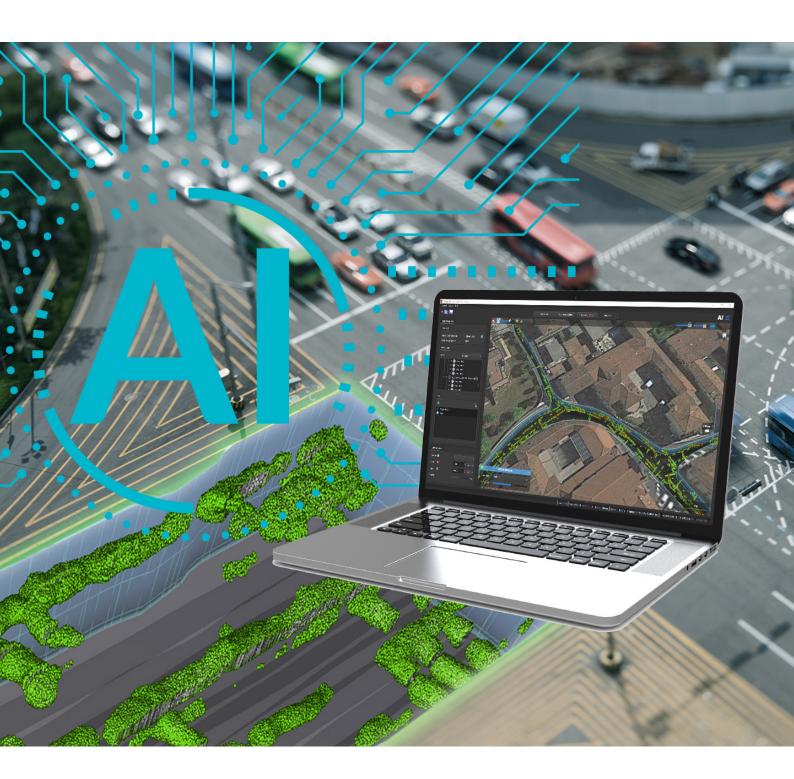

## **AiMaps**

AiMaps is a **SaaS solution** leveraging **Artificial Intelligence** for a **new smart productivity** in Utility surveying and detection: AiMaps is the cutting-edge tool for **IQMaps** that raises performances to the next level offering a straightforward **cloud-based** solution for data processing and interpretation.

AiMaps exploits Hexagon's **HxDR platform** for Reality Capture driving down time and workload in radar data processing and interpretation by performing these tasks in cloud with state-of-the-art **deep learning technology** and providing an **enhanced tomography** on the **utility network**.

3D visualization of underground assets with AiMaps