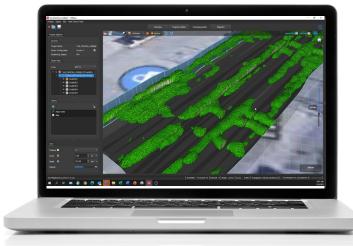

tivity.

Overcoming the complexity of data processing and interpretation.



IDS GeoRadar: The leader in multi-frequency and multi-channel Ground Penetrating Radar





## **AiMaps**

AiMaps is a **SaaS solution** leveraging **Artificial Intelligence** for a **new smart productivity** in Utility surveying and detection: AiMaps is the cutting-edge tool for **IQMaps** that raises performances to the next level offering a straightforward **cloud-based** solution for data processing and interpretation.

AiMaps exploits Hexagon's **HxDR platform** for Reality Capture driving down time and workload in radar data processing and interpretation by performing these tasks in cloud with state-of-the-art **deep learning technology** and providing an **enhanced tomography** on the **utility network**.



3D visualization of underground assets with AiMaps

## **AiMaps MAIN FEATURES**

- SaaS deep learning solution for cloud-processing of radar data
- Exploiting Hexagon's HxDR platform for enhanced tomography on utility network
- Clean uncluttered data providing a clear picture of underground utilities
- Maximized underground utility detection capability
- Full integration with IQMaps

## **AiMaps BENEFITS**

AiMaps boosts productivity with an outstanding performance for real benefits:

- Company costs saved up to 70% for underground utility extraction process
- Reduced workload for operators in data processing with an overall faster workflow
- Overcoming of complex radar data interpretation and making GPR technology more approachable.



Conventional tomography view



AiMaps tomography v