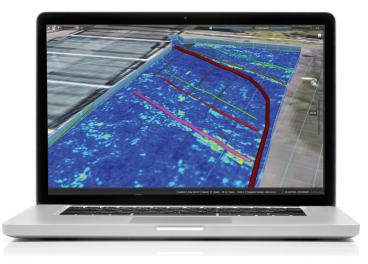

IQMaps is available for Stream UP, Stream DP, Stream X, Opera Duo and RIS MF Hi-Mod.

3D view, high responsiveness, tailored user interface for an immersive analysis of underground data

Smart target management enable to easily extract underground features and increase productivity