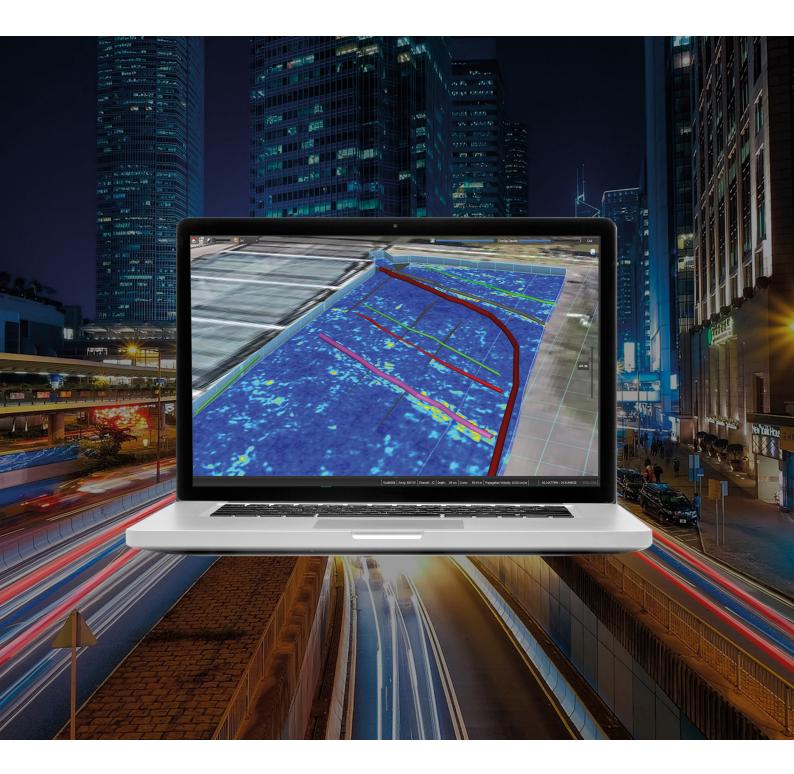

IQMaps is available for Stream UP, Stream DP, Stream X, Opera Duo and RIS MF Hi-Mod.

3D view, high responsiveness, tailored user interface for an immersive analysis of underground data

Smart target management enable to easily extract underground features and increase productivity