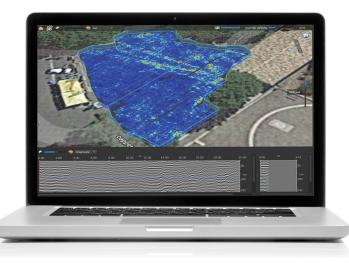

## **IQMAPS APPLICATIONS**

IQMaps is a new post-processing software application for advanced GPR data analysis, which provides a fast interfacing between the user and the GPR data. Machine time has been reduced and, contemporarily, real-time processing and 3D visualisation have been introduced. It allows to easily process, analyse and inspect data from dense array radar systems. IQMaps provides a step by step approach to guide the user in performing the best and the quickest data analysis with the help of a customisable processing and analysis tool, both for skilled and not skilled users for utility mapping of large size projects, archaeological and environmental surveys.

### **IQMAPS MAIN FEATURES**

- Ease of use and productivity have been dramatically increased (up to 20.000 sqm in a working day)
- Real-time processing and 3D immersive visualisation
- Responsive and intuitive interface with big amount of data