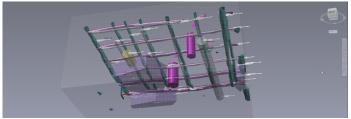

Easily export target area details into 3D CAD format files: visualize clearly rebars, conduits and drill holes positioning

### NDT REVEAL MAIN FEATURES

- Locate GPR jobsite surveys on the CAD drawing
- Display 2D and 3D GPR data and insert features (e.g. rebars, post tension cable voids and drill areas)
- Produce digital exports: DXF and DWG format
- Job site reports with 2D and 3D GPR data of detected items, photos, sketches and CSV tables.