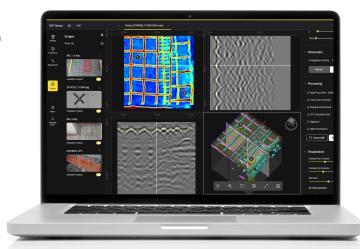

#### NDT REVEAL APPLICATIONS

NDT Reveal is the professional desktop GPR software for post-processing and analysis of data collected by C-thrue and C-thrue XS concrete inspection devices. NDT Reveal allows you to successfully organize and share your GPR data whilst streamlining your workflow in data processing and analysis. Enjoy accurate and comprehensive overviews on GPR data with easy integration of on-field inspection activities into the big picture of Building and Construction projects.

NDT Reveal is a CAD based software with an easy-to-use and intuitive interface. Import standard industry CAD files in 2D and 3D formats (e.g. DXF, DWG), along with raster format files (e.g. JPG, PNG) into the NDT Reveal platform and seamlessly combine them with GPR data collected from your site to accurately display rebar, post tension cables, voids and safe drill areas with exacting accuracy and confidence.

#### NDT REVEAL BENEFITS

- Accurate overview on your Building and Construction projects
- Integrated visualization of data, photos, sketches
- Easy-to-create and complete jobsite reports

For a comprehensive GPR data analysis, explore different radar views (B-scan, C-scan and 3D model) and survey details (photos, sketches, images).