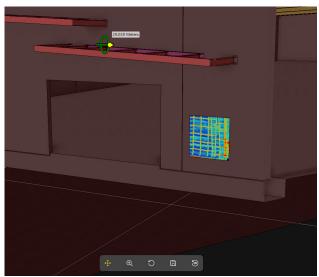

NDT Reveal is a CAD based software with an easy-to-use and intuitive interface. Import standard industry CAD files in 2D and 3D formats (e.g. DXF, DWG), along with raster format files (e.g. JPG, PNG) into the NDT Reveal platform and seamlessly combine them with GPR data collected from your site to accurately display rebar, post tension cables, voids and safe drill areas with exacting accuracy and confidence.

Easily export target area details into 3D CAD format files: visualize clearly rebars, conduits and drill holes positioning