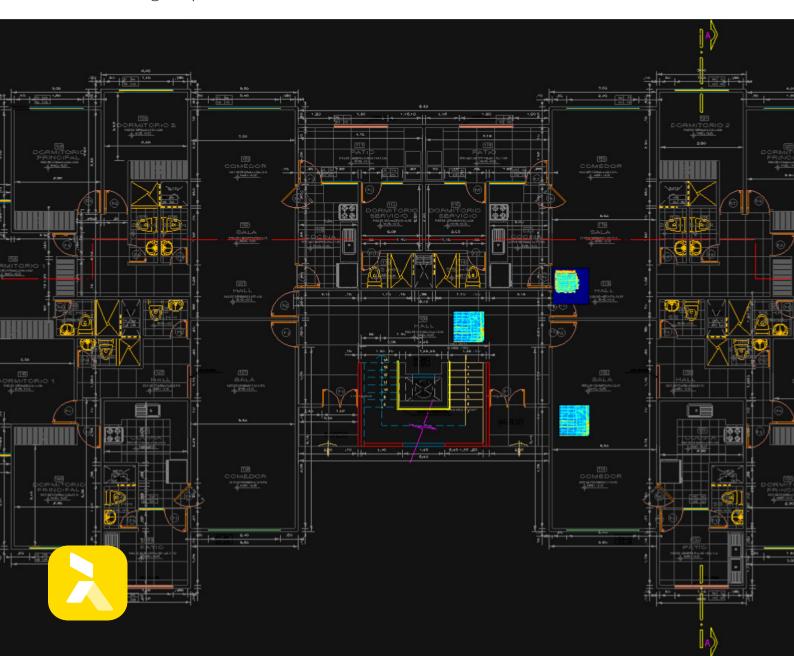

NDT Reveal is a CAD based software with an easy-to-use and intuitive interface. Import standard industry CAD files in 2D and 3D formats (e.g. DXF, DWG), along with raster format files (e.g. JPG, PNG) into the NDT Reveal platform and seamlessly combine them with GPR data collected from your site to accurately display rebar, post tension cables, voids and safe drill areas with exacting accuracy and confidence.

With NDT Reveal, GPR surveys and on-site collected data can be located directly on the 2D or 3D CAD drawing.

NDT Reveal allows the smooth management of your many and different projects: setup, organize and monitor on-going activities in multiple worksites.

Easily export target area details into 3D CAD format files: visualize clearly rebars, conduits and drill holes positioning

### NDT REVEAL MAIN FEATURES

- Locate GPR jobsite surveys on the CAD drawing
- Display 2D and 3D GPR data and insert features (e.g. rebars, post tension cable voids and drill areas)
- Produce digital exports: DXF and DWG format
- Job site reports with 2D and 3D GPR data of detected items, photos, sketches and CSV tables.